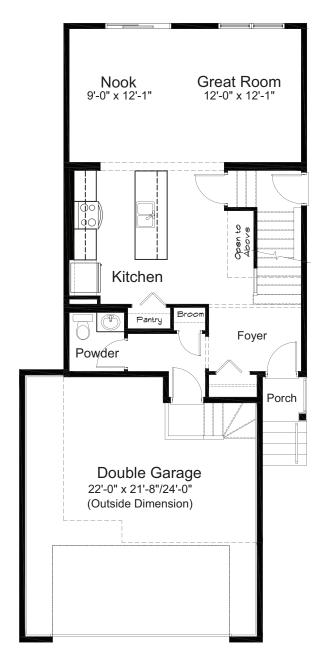

## **ARBUTUS**

3 Bed | 2.5 Bath | 1,674 sq. ft.

1157 Iron Ridge Avenue Crossfield, Alberta

Block 8 | Lot 15

587-893-3870 ironlanding@allistongroup.ca allistongroup.ca

- Open Concept Living Area
- Spacious Rear Kitchen Layout
- Luxury Vinyl Plank Flooring
- Luxury Vinyl Tile
- Stainless Steel Appliance Package
- Quartz Countertops Throughout
- 4-piece Ensuite & W.I.C.
- Ensuite Fiberglass Shower Base w/ Tiled Walls
- Upper Floor Laundry
- Upper Floor Bonus Room
- Bahia Railing Design
- Triple Pane Windows
- Side Entrance
- 200 Amp Service
- Attached Double Car Garage

**CRAFTSMAN ELEVATION** 

MAIN FLOOR 725 sq. ft.

UPPER FLOOR 949 sq. ft.