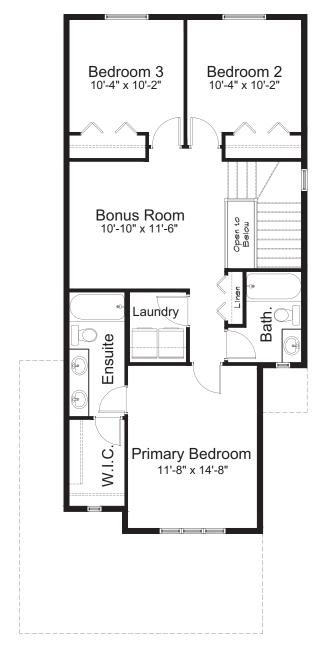

## **ARBUTUS**

3 Bed | 2.5 Bath | 1,674 sq. ft.

1157 Iron Ridge Avenue Crossfield, Alberta

Block 8 | Lot 15

587-893-3870 ironlanding@allistongroup.ca allistongroup.ca

- Open Concept Living Area
- Spacious Rear Kitchen Layout
- Luxury Vinyl Plank Flooring
- Luxury Vinyl Tile
- Stainless Steel Appliance Package
- Quartz Countertops Throughout
- 4-piece Ensuite & W.I.C.
- Ensuite Fiberglass Shower Base w/ Tiled Walls
- Upper Floor Laundry
- Upper Floor Bonus Room
- Bahia Railing Design
- Triple Pane Windows
- Side Entrance
- 200 Amp Service
- Attached Double Car Garage

**CRAFTSMAN ELEVATION** 

MAIN FLOOR 725 sq. ft.

UPPER FLOOR 949 sq. ft.