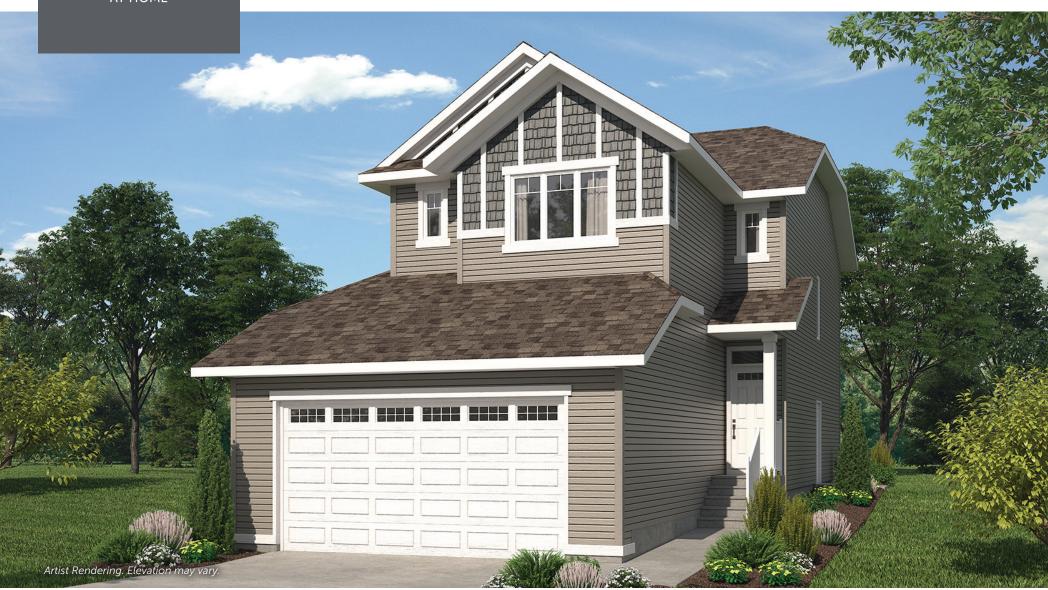

## **ARBUTUS**

3 Bed | 2.5 Bath | 1,674 sq. ft.

1157 Iron Ridge Avenue Crossfield, Alberta

Block 8 | Lot 15

587-893-3870 ironlanding@allistongroup.ca allistongroup.ca

- Open Concept Living Area
- Spacious Rear Kitchen Layout
- Luxury Vinyl Plank Flooring
- Luxury Vinyl Tile
- Stainless Steel Appliance Package
- Quartz Countertops Throughout
- 4-piece Ensuite & W.I.C.
- Ensuite Fiberglass Shower Base w/ Tiled Walls
- Upper Floor Laundry
- Upper Floor Bonus Room
- Bahia Railing Design
- Triple Pane Windows
- Side Entrance
- 200 Amp Service
- Attached Double Car Garage

**CRAFTSMAN ELEVATION** 

MAIN FLOOR 725 sq. ft.

UPPER FLOOR 949 sq. ft.