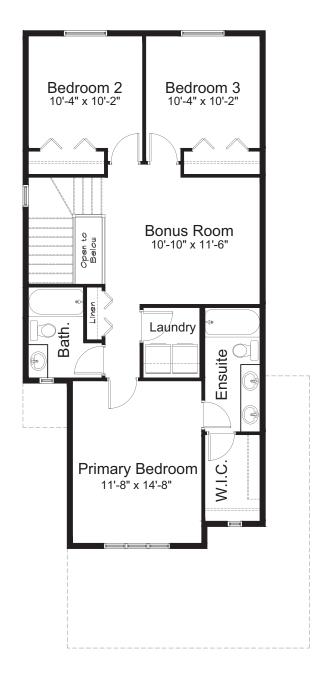

## **ARBUTUS**

3 Bed | 2.5 Bath | 1,674 sq. ft.

1161 Iron Ridge Avenue Crossfield, Alberta

Block 8 | Lot 16

587-893-3870 ironlanding@allistongroup.ca allistongroup.ca

- Open Concept Living Area
- Spacious Rear Kitchen Layout
- Luxury Vinyl Plank Flooring
- Luxury Vinyl Tile
- Stainless Steel Appliance Package
- Quartz Countertops Throughout
- 4-piece Ensuite & W.I.C.
- Ensuite Fiberglass Shower Base w/ Tiled Walls
- Upper Floor Laundry
- Upper Floor Bonus Room
- Hemlock Railing Design
- Triple Pane Windows
- 200 Amp Service
- Attached Double Car Garage

**FARMHOUSE ELEVATION** 

MAIN FLOOR 725 sq. ft.

UPPER FLOOR 949 sq. ft.