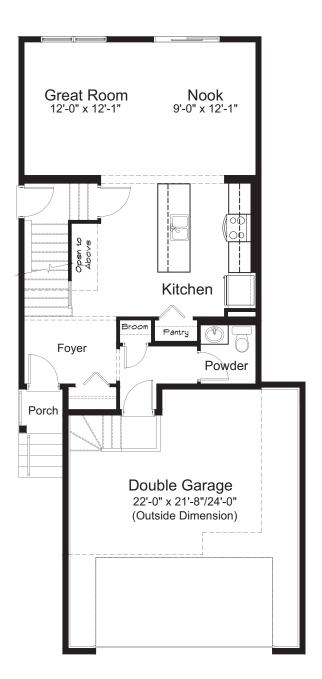

## **ARBUTUS**

3 Bed | 2.5 Bath | 1,674 sq. ft.

1161 Iron Ridge Avenue Crossfield, Alberta

Block 8 | Lot 16

587-893-3870 ironlanding@allistongroup.ca allistongroup.ca

- Open Concept Living Area
- Spacious Rear Kitchen Layout
- Luxury Vinyl Plank Flooring
- Luxury Vinyl Tile
- Stainless Steel Appliance Package
- Quartz Countertops Throughout
- 4-piece Ensuite & W.I.C.
- Ensuite Fiberglass Shower Base w/ Tiled Walls
- Upper Floor Laundry
- Upper Floor Bonus Room
- Hemlock Railing Design
- Triple Pane Windows
- 200 Amp Service
- Attached Double Car Garage

**FARMHOUSE ELEVATION** 

MAIN FLOOR 725 sq. ft.

UPPER FLOOR 949 sq. ft.