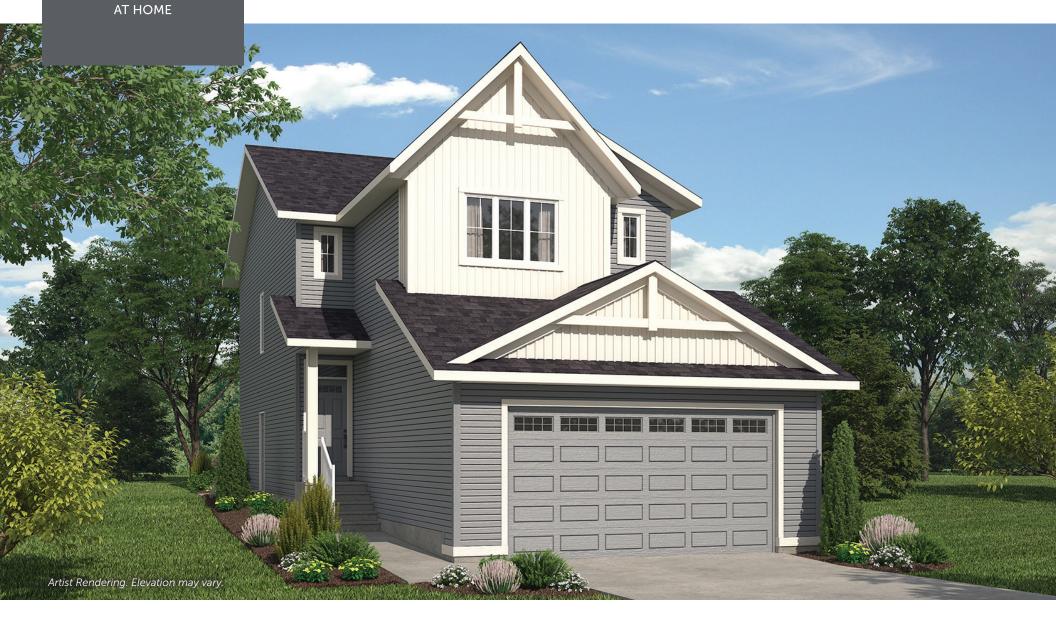

## **ARBUTUS**

3 Bed | 2.5 Bath | 1,674 sq. ft.

1161 Iron Ridge Avenue Crossfield, Alberta

Block 8 | Lot 16

587-893-3870 ironlanding@allistongroup.ca allistongroup.ca

- Open Concept Living Area
- Spacious Rear Kitchen Layout
- Luxury Vinyl Plank Flooring
- Luxury Vinyl Tile
- Stainless Steel Appliance Package
- Quartz Countertops Throughout
- 4-piece Ensuite & W.I.C.
- Ensuite Fiberglass Shower Base w/ Tiled Walls
- Upper Floor Laundry
- Upper Floor Bonus Room
- Hemlock Railing Design
- Triple Pane Windows
- 200 Amp Service
- Attached Double Car Garage

**FARMHOUSE ELEVATION** 

MAIN FLOOR 725 sq. ft.

UPPER FLOOR 949 sq. ft.