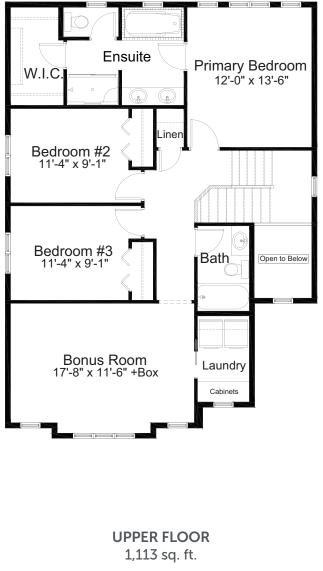

#### 3 Bed | 2.5 Bath

- Quartz Countertops Throughout
- Silgranit Kitchen Sink
- Black Delta Plumbing Trim
- Linden Lighting Package
- Bahia Railing Design
- Window Coverings Throughout
- Sliding Doors to Rear Deck
- Electric Fireplace in Great Room
- Spacious 5-piece Ensuite & W.I.C.
- Upgraded Ceramic Tile in Ensuite
- Upper Floor Laundry
- Upper Floor Bonus Room
- Attached Double Car Garage with Tandem Area, Parking for 3
- Triple Pane Windows

## BERKELEY SHOW HOME

587-893-3870 ironlanding@allistongroup.ca

- Upgraded Whirlpool Fridge
- Bahia Railing Design
- Window Coverings Throughout
- Sliding Doors to Rear Deck
- Electric Fireplace in Great Room
- Spacious 5-piece Ensuite & W.I.C.
- Upgraded Ceramic Tile in Ensuite
- Upper Floor Laundry
- Upper Floor Bonus Room
- Attached Double Car Garage
- with Tandem Area, Parking for 3
- Triple Pane Windows