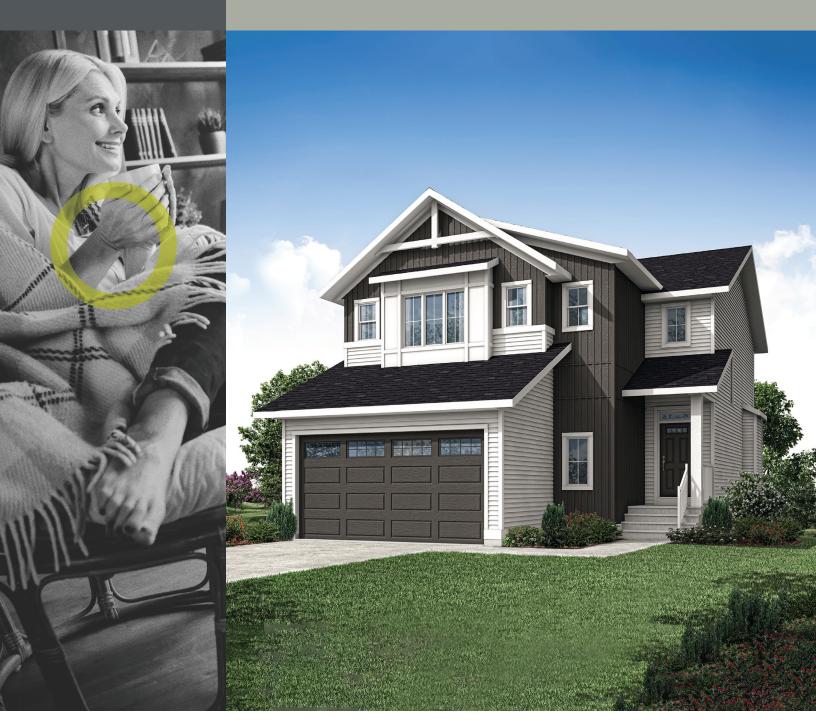

# BERKELEY SHOW HOME 1184 Iron Ridge Avenue, Crossfield, AB

### 1,911 sq. ft.

#### 3 Bed | 2.5 Bath

- Quartz Countertops Throughout
- Silgranit Kitchen Sink
- Black Delta Plumbing Trim
- Linden Lighting Package
- Bahia Railing Design
- Window Coverings Throughout
- Sliding Doors to Rear Deck
- Electric Fireplace in Great Room
- Spacious 5-piece Ensuite & W.I.C.
- Upgraded Ceramic Tile in Ensuite
- Upper Floor Laundry
- Upper Floor Bonus Room
- Attached Double Car Garage with Tandem Area, Parking for 3
- Triple Pane Windows