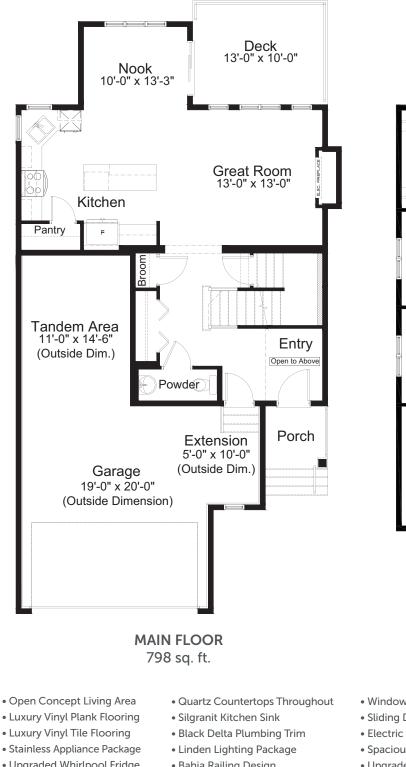

#### **BERKELEY SHOW HOME**

- Open Concept Living Area
- Luxury Vinyl Plank Flooring
- Luxury Vinyl Tile Flooring
- Stainless Appliance Package
- Upgraded Whirlpool Fridge

#### 3 Bed | 2.5 Bath

- Quartz Countertops Throughout
- Silgranit Kitchen Sink
- Black Delta Plumbing Trim
- Linden Lighting Package
- Bahia Railing Design
- Window Coverings Throughout
- Sliding Doors to Rear Deck
- Electric Fireplace in Great Room
- Spacious 5-piece Ensuite & W.I.C.
- Upgraded Ceramic Tile in Ensuite
- Upper Floor Laundry
- Upper Floor Bonus Room
- Attached Double Car Garage with Tandem Area, Parking for 3
- Triple Pane Windows