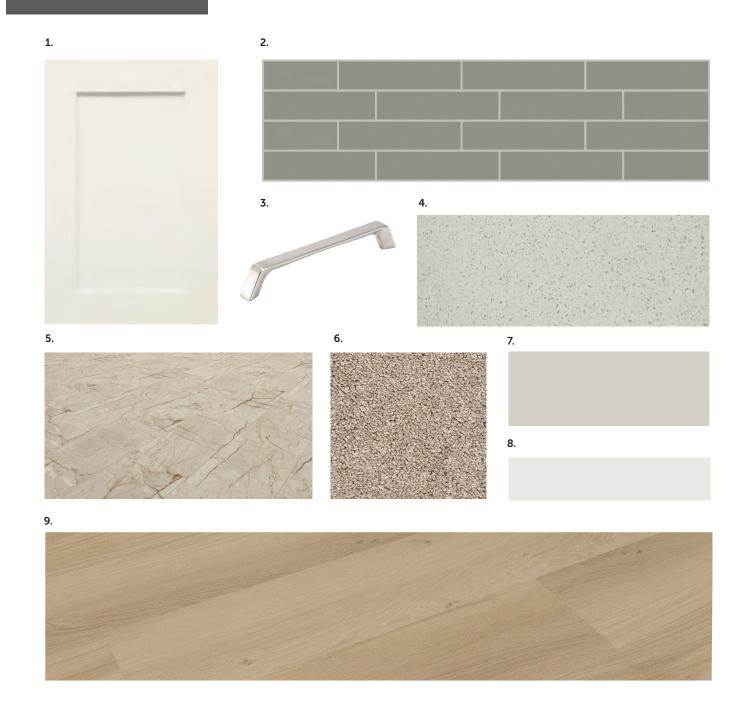

#### SELECTION DETAILS

- 1. Kitchen & Bath Cabinets Shaker Style Euro White
- 2. Wall Tile Ceratec Tile Essential Greige Matte 4" x 16"
- 3. Hardware Richelieu Metal Pull 7438 Brushed Nickel
- 4. Countertops Granite Gallery Quartz Polaire
- 5. Luxury Vinyl Tile Unifloor EC72938 Milano 12" x 24"
- 6. Carpet Mohawk Tectonic 829 Havana
- 7. Cloverdale Artisan Paint Wall: CA032 Smoky
- 8. Cloverdale Artisan Paint Trim: CA019 Summit
- 9. Luxury Vinyl Plank Unifloor EC81105 Iris