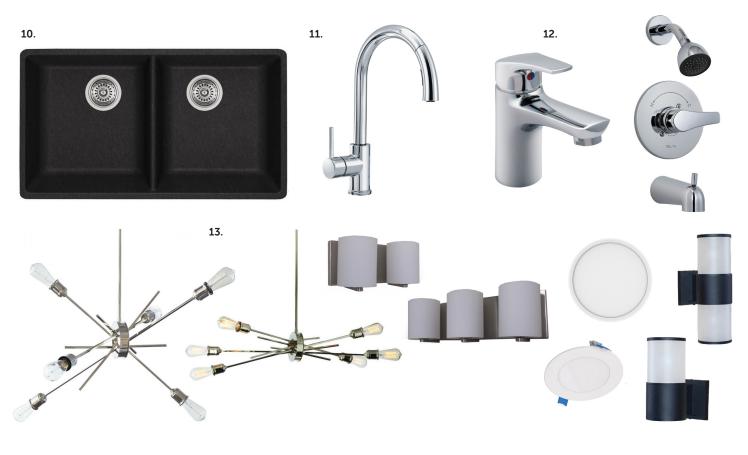

#### SELECTION DETAILS

- 10. Kitchen Sink Blanco Horizon U2 30" x 17" Anthracite
- 11. Kitchen Faucet Delta Osler 976LF 1H Polished Chrome
- 12. Bathroom Plumbing Delta Wynne Collection Chrome
- 13. Lighting Standard Lighting Package Silver Collection
- 14. Casing Modern Baseboard & Casing
- 15. Interior & Exterior Door Hardware Weiser Halifax Round Levers
- 16. Interior Door Benton 5 Panel Raised Door
- 17. Bahia Railing Design Painted to Match Trim: CA019 Summit